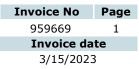

| 4100802FedEx GroundCollectNet 30 DaysItem No.<br>DescriptionQuantity ordered<br>Quantity on back orderItem priceUOMExtended T<br>priceShipped on: 03/15/2023<br>Service: FedEx Ground<br>Number of Packages: 1<br>Billing Option: Recipient<br>Package #1:<br>Tracking#: 611471555968<br>End Shipment(s)VOMExtended T<br>priceStandard CollectStandard CollectS | Order number                                                                                 | Sales order dat        | e       | Account num | ber     | Loc                  | oc Account manager |             |                |                |  |
|---------------------------------------------------------------------------------------------------------------------------------------------------------------------------------------------------------------------------------------------------------------------------------------------------------------------------------------------------------------------------------------------------------------------------------------------------------------------------------------------------------------------------------------------------------------------------------------------------------------------------------------------------------------------------------------------------------------------------------------------------------------------------------------------------------------------------------------------------------------------------------------------------------------------------------------------------------------------------------------------------------------------------------------------------------------------------------------------------------------------------------------------------------------------------------------------------------------------------------------------------------------------------------------------------------------------------------------------------------------------------------|----------------------------------------------------------------------------------------------|------------------------|---------|-------------|---------|----------------------|--------------------|-------------|----------------|----------------|--|
| 4100802FedEx GroundCollectNet 30 DaysItem No.<br>DescriptionQuantity ordered<br>Quantity on back orderQty Shipped/Returned<br>Discount %Item priceUOMExtended TopiceShipped on: 03/15/2023<br>Service: FedEx Ground<br>Number of Packages: 1<br>Billing Option: Recipient<br>Package #1:<br>Tracking#: 611471555968<br>End Shipment(s)Simon3.0000311.30000EA<br>92PC01-3001.J<br>Tribolube-1N, 1 lb. Jar<br>Lot no.: 1025221.00003.0000311.30000EA<br>92                                                                                                                                                                                                                                                                                                                                                                                                                                                                                                                                                                                                                                                                                                                                                                                                                                                                                                                        | 59084                                                                                        | 59084 1/26/2023        |         | 5843        |         | 1                    | 6 House Account    |             |                |                |  |
| Item No.Quantity orderedQty Shipped/ReturnedItem priceUOMExtended 1DescriptionQuantity orderedQuantity on back orderDiscount %POMExtended 1Shipped on: 03/15/2023<br>Service: FedEx Ground<br>Number of Packages: 1<br>Billing Option: Recipient<br>Package #1:<br>Tracking#: 611471555968<br>End Shipment(s)Tite priceShipped and the priceShipped and the pricePC01-3001.J<br>Tribolube-1N, 1 lb. Jar<br>Lot no.: 1025223.00003.0000311.300000EA<br>93                                                                                                                                                                                                                                                                                                                                                                                                                                                                                                                                                                                                                                                                                                                                                                                                                                                                                                                        |                                                                                              | PO number              |         | Job No      |         | Ship                 | o via              | PPD/COL     | Payment terms: |                |  |
| DescriptionQuantity on back orderDiscount %priceShipped on: 03/15/2023<br>Service: FedEx Ground<br>Number of Packages: 1<br>Billing Option: Recipient<br>Package #1:<br>Tracking#: 611471555968<br>End Shipment(s)                                                                                                                                                                                                                                                                                                                                                                                                                                                                                                                                                                                                                                                                                                                                                                                                                                                                                                                                                                                                                                                                                                                                                              | 4100802                                                                                      |                        |         |             |         | FedEx Ground Collect |                    | Net 30 Days |                |                |  |
| Shipped on: 03/15/2023         Service: FedEx Ground         Number of Packages: 1         Billing Option: Recipient         Package #1:         Tracking#: 611471555968         End Shipment(s)         PC01-3001.J       3.0000         Tribolube-1N, 1 lb. Jar         Customer Item: 500588         Lot no.: 102522       1.0000                                                                                                                                                                                                                                                                                                                                                                                                                                                                                                                                                                                                                                                                                                                                                                                                                                                                                                                                                                                                                                            | Iter                                                                                         | n No.                  | Quantit | ty ordered  | Qty Shi | ipped/Returned       |                    | Item price  | UOM            | Extended Total |  |
| Service: FedEx Ground<br>Number of Packages: 1<br>Billing Option: Recipient<br>Package #1:<br>Tracking#: 611471555968<br>End Shipment(s)<br>PC01-3001.J<br>PC01-3001.J<br>Tribolube-1N, 1 lb. Jar<br>Customer Item: 500588<br>Lot no.: 102522<br>1.0000                                                                                                                                                                                                                                                                                                                                                                                                                                                                                                                                                                                                                                                                                                                                                                                                                                                                                                                                                                                                                                                                                                                         | Desc                                                                                         | ription                |         | Quantit     |         | y on back order      |                    | Discount %  |                | price          |  |
| Tribolube-1N, 1 lb. Jar       93         Customer Item: 500588       93         Lot no.: 102522       1.0000                                                                                                                                                                                                                                                                                                                                                                                                                                                                                                                                                                                                                                                                                                                                                                                                                                                                                                                                                                                                                                                                                                                                                                                                                                                                    | Number of Packages: 1<br>Billing Option: Recipient<br>Package #1:<br>Tracking#: 611471555968 |                        |         |             |         |                      |                    |             |                |                |  |
| Lot no.: 102522 1.0000                                                                                                                                                                                                                                                                                                                                                                                                                                                                                                                                                                                                                                                                                                                                                                                                                                                                                                                                                                                                                                                                                                                                                                                                                                                                                                                                                          |                                                                                              | b. Jar                 |         | 3.0000      |         |                      | 3.0000             | 311.30000   | 0 EA           | 933.90         |  |
|                                                                                                                                                                                                                                                                                                                                                                                                                                                                                                                                                                                                                                                                                                                                                                                                                                                                                                                                                                                                                                                                                                                                                                                                                                                                                                                                                                                 | <u>Custom</u>                                                                                | <u>er Item: 500588</u> |         |             |         |                      |                    |             |                |                |  |
|                                                                                                                                                                                                                                                                                                                                                                                                                                                                                                                                                                                                                                                                                                                                                                                                                                                                                                                                                                                                                                                                                                                                                                                                                                                                                                                                                                                 | Lot no.: 102522                                                                              |                        |         | 1.0000      |         |                      |                    |             |                |                |  |
|                                                                                                                                                                                                                                                                                                                                                                                                                                                                                                                                                                                                                                                                                                                                                                                                                                                                                                                                                                                                                                                                                                                                                                                                                                                                                                                                                                                 | L                                                                                            | ot no.: 66503          |         | 2.0000      |         |                      |                    |             |                |                |  |

| Comments:                                                                                                                                                                                     | Sales amount:     | 933.90 |  |
|-----------------------------------------------------------------------------------------------------------------------------------------------------------------------------------------------|-------------------|--------|--|
|                                                                                                                                                                                               | Credit Card Fee:  | 0.00   |  |
|                                                                                                                                                                                               | Freight:          | 0.00   |  |
| Please send ACH or wire payment advices to apinvoices@aerospacelubricants.com and include                                                                                                     | Sales tax:        | 0.00   |  |
| your PO number and our invoice number so we can properly apply your payment. Thank-you.                                                                                                       | Subtotal:         | 933.90 |  |
|                                                                                                                                                                                               | Amount Received:  | 0.00   |  |
| We do not collect any sales tax except for product shipping to addresses within the state of Ohio.<br>Customers may be responsible to self-report an tax on goods shipped to any other state. | Total amount due: | 933.90 |  |
| A courtesy charge of 3.5% will be added to all credit card payments.                                                                                                                          | In US Dollars     |        |  |